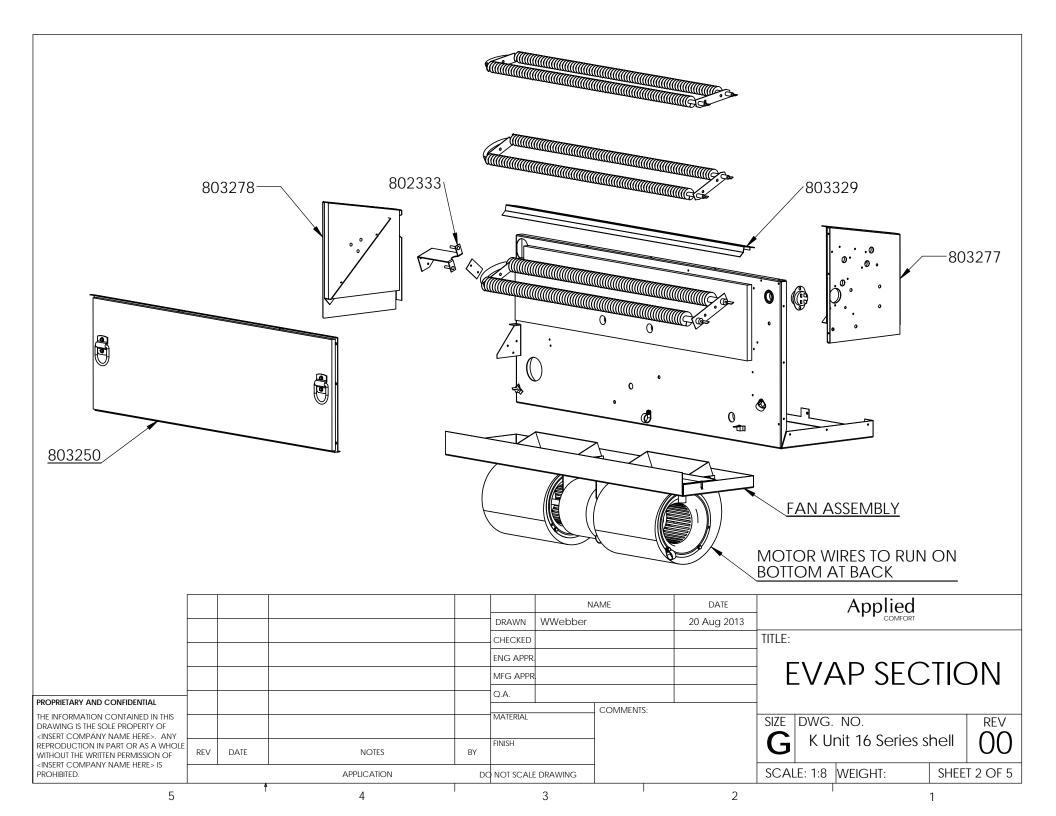

## FRONT COVER IS PART #803288

|                                                                                                                                                                                                          |             |         | T                                                                                     | T         | 1    | 1           | Γ                              |                  |          |      |  |
|----------------------------------------------------------------------------------------------------------------------------------------------------------------------------------------------------------|-------------|---------|---------------------------------------------------------------------------------------|-----------|------|-------------|--------------------------------|------------------|----------|------|--|
|                                                                                                                                                                                                          |             |         | UNLESS OTHERWISE SPECIFIED:                                                           |           | NAME | DATE        |                                |                  |          |      |  |
|                                                                                                                                                                                                          |             |         | DIMENSIONS ARE IN INCHES                                                              | DRAWN     | WW   | 09Apr14     |                                |                  |          |      |  |
| PROPRIETARY AND CONFIDENTIAL  THE INFORMATION CONTAINED IN THIS  DRAWING IS THE SOLE PROPERTY OF  «INSERT COMPANY NAME HERE». ANY  REPRODUCTION IN PART OR AS A WHOLE  WITHOUT THE WRITTEN PERMISSION OF |             | -       | TOLERANCES:<br>FRACTIONAL±                                                            | CHECKED   |      |             | TITLE:                         |                  |          |      |  |
|                                                                                                                                                                                                          |             |         | ANGULAR: MACH ± BEND ± TWO PLACE DECIMAL ± THREE PLACE DECIMAL ±  INTERPRET GEOMETRIC | ENG APPR. |      |             | F                              | ELECTRONIC       |          |      |  |
|                                                                                                                                                                                                          |             |         |                                                                                       | MFG APPR. |      |             |                                |                  |          |      |  |
|                                                                                                                                                                                                          |             |         |                                                                                       | Q.A.      |      |             | CONTROL BOARD                  |                  |          |      |  |
|                                                                                                                                                                                                          |             |         | TOLERANCING PER:  MATERIAL                                                            | COMMENTS: |      |             | SIZE DWG. NO.                  |                  |          | REV  |  |
|                                                                                                                                                                                                          |             |         |                                                                                       |           |      |             |                                |                  |          | IXLV |  |
|                                                                                                                                                                                                          | NEXT ASSY   | USED ON | FINISH                                                                                |           |      |             | $ \mathbf{A} ^{\kappa \sigma}$ | Till 10 Selies s |          |      |  |
| <insert company="" here="" name=""> IS PROHIBITED.</insert>                                                                                                                                              | APPLICATION |         | DO NOT SCALE DRAWING                                                                  |           |      | SCALE: 1:10 | WEIGHT: SHEET                  |                  | T 5 OF 5 |      |  |
| 5                                                                                                                                                                                                        |             | 1       | 3                                                                                     |           | 2    |             |                                |                  | 1        |      |  |