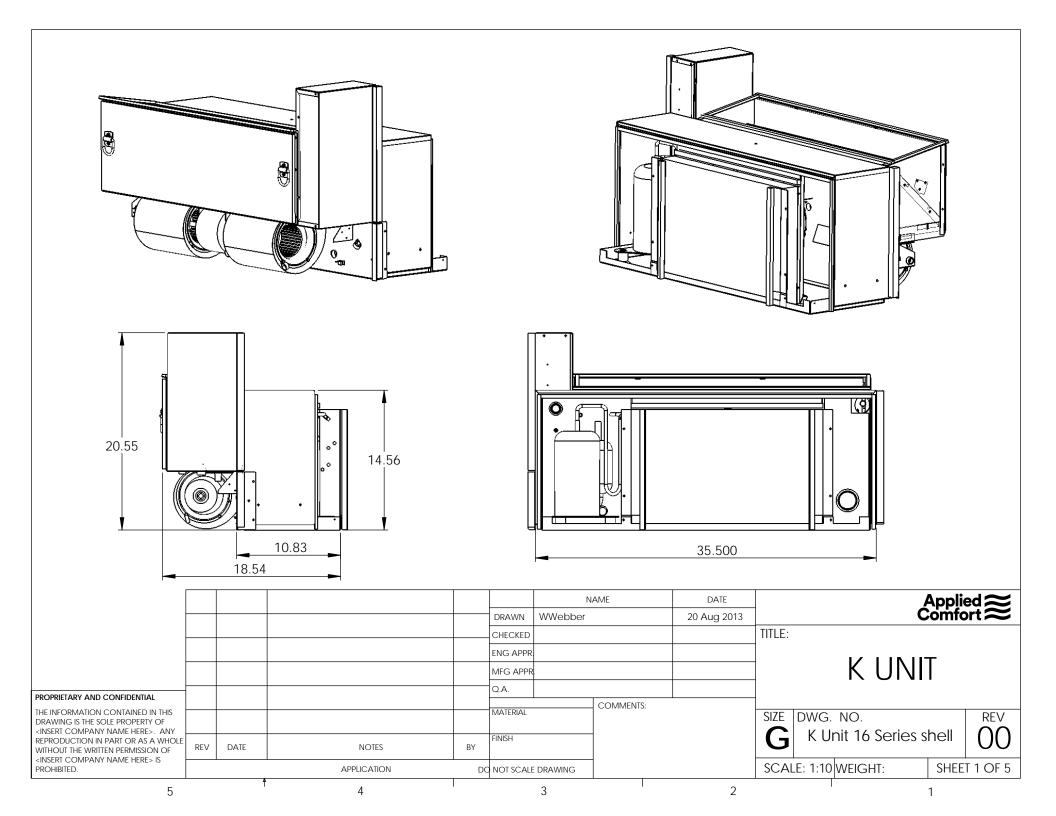

## FRONT COVER IS PART #803288

|                                                                                                                                                                                                          |             |         | T                                                                                     | T         | 1    | 1           | Γ                              |                  |          |      |  |
|----------------------------------------------------------------------------------------------------------------------------------------------------------------------------------------------------------|-------------|---------|---------------------------------------------------------------------------------------|-----------|------|-------------|--------------------------------|------------------|----------|------|--|
|                                                                                                                                                                                                          |             |         | UNLESS OTHERWISE SPECIFIED:                                                           |           | NAME | DATE        |                                |                  |          |      |  |
|                                                                                                                                                                                                          |             |         | DIMENSIONS ARE IN INCHES                                                              | DRAWN     | WW   | 09Apr14     |                                |                  |          |      |  |
| PROPRIETARY AND CONFIDENTIAL  THE INFORMATION CONTAINED IN THIS  DRAWING IS THE SOLE PROPERTY OF  «INSERT COMPANY NAME HERE». ANY  REPRODUCTION IN PART OR AS A WHOLE  WITHOUT THE WRITTEN PERMISSION OF |             | -       | TOLERANCES:<br>FRACTIONAL±                                                            | CHECKED   |      |             | TITLE:                         |                  |          |      |  |
|                                                                                                                                                                                                          |             |         | ANGULAR: MACH ± BEND ± TWO PLACE DECIMAL ± THREE PLACE DECIMAL ±  INTERPRET GEOMETRIC | ENG APPR. |      |             | F                              | ELECTRONIC       |          |      |  |
|                                                                                                                                                                                                          |             |         |                                                                                       | MFG APPR. |      |             |                                |                  |          |      |  |
|                                                                                                                                                                                                          |             |         |                                                                                       | Q.A.      |      |             | CONTROL BOARD                  |                  |          |      |  |
|                                                                                                                                                                                                          |             |         | TOLERANCING PER:  MATERIAL                                                            | COMMENTS: |      |             | SIZE DWG. NO.                  |                  |          | REV  |  |
|                                                                                                                                                                                                          |             |         |                                                                                       |           |      |             |                                |                  |          | IXLV |  |
|                                                                                                                                                                                                          | NEXT ASSY   | USED ON | FINISH                                                                                |           |      |             | $ \mathbf{A} ^{\kappa \sigma}$ | Till 10 Selies s |          |      |  |
| <insert company="" here="" name=""> IS PROHIBITED.</insert>                                                                                                                                              | APPLICATION |         | DO NOT SCALE DRAWING                                                                  |           |      | SCALE: 1:10 | WEIGHT: SHEET                  |                  | T 5 OF 5 |      |  |
| 5                                                                                                                                                                                                        |             | 1       | 3                                                                                     |           | 2    |             |                                |                  | 1        |      |  |