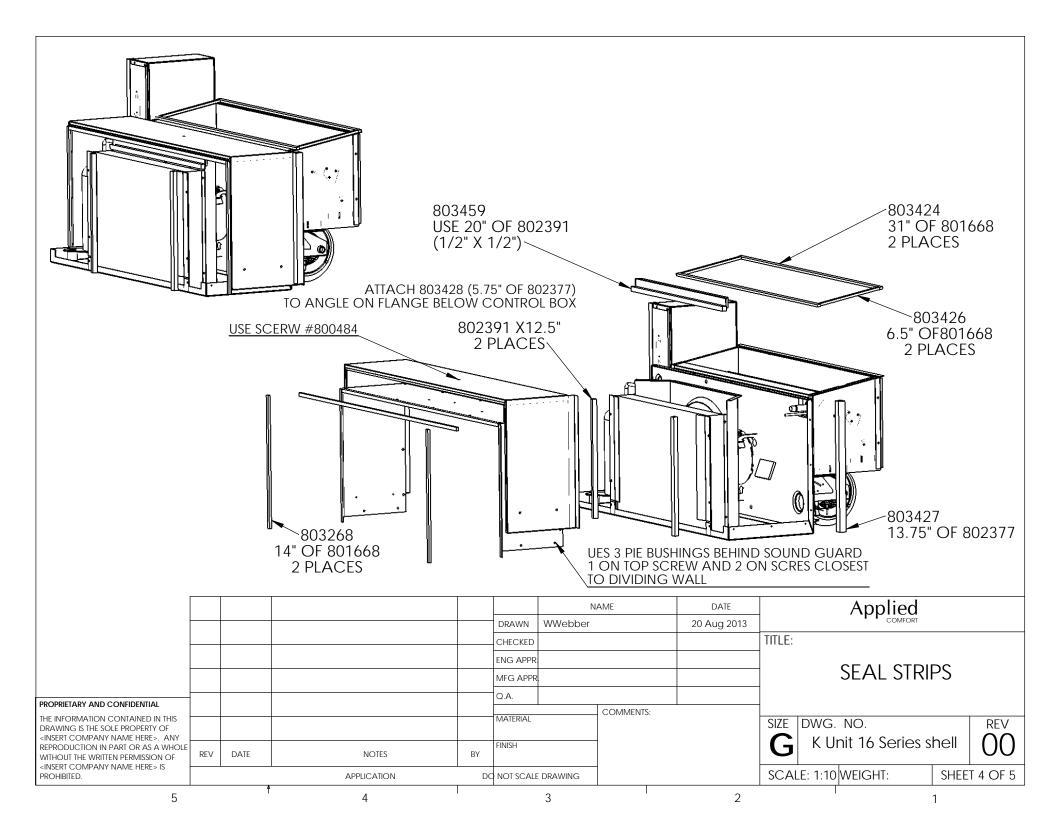

## FRONT COVER IS PART #803288

|                                                                                                                                                                                                          |             |         | T                                                                                     | T         | 1    | 1           | Γ                              |                  |          |      |  |
|----------------------------------------------------------------------------------------------------------------------------------------------------------------------------------------------------------|-------------|---------|---------------------------------------------------------------------------------------|-----------|------|-------------|--------------------------------|------------------|----------|------|--|
|                                                                                                                                                                                                          |             |         | UNLESS OTHERWISE SPECIFIED:                                                           |           | NAME | DATE        |                                |                  |          |      |  |
|                                                                                                                                                                                                          |             |         | DIMENSIONS ARE IN INCHES                                                              | DRAWN     | WW   | 09Apr14     |                                |                  |          |      |  |
| PROPRIETARY AND CONFIDENTIAL  THE INFORMATION CONTAINED IN THIS  DRAWING IS THE SOLE PROPERTY OF  «INSERT COMPANY NAME HERE». ANY  REPRODUCTION IN PART OR AS A WHOLE  WITHOUT THE WRITTEN PERMISSION OF |             | -       | TOLERANCES:<br>FRACTIONAL±                                                            | CHECKED   |      |             | TITLE:                         |                  |          |      |  |
|                                                                                                                                                                                                          |             |         | ANGULAR: MACH ± BEND ± TWO PLACE DECIMAL ± THREE PLACE DECIMAL ±  INTERPRET GEOMETRIC | ENG APPR. |      |             | F                              | ELECTRONIC       |          |      |  |
|                                                                                                                                                                                                          |             |         |                                                                                       | MFG APPR. |      |             |                                |                  |          |      |  |
|                                                                                                                                                                                                          |             |         |                                                                                       | Q.A.      |      |             | CONTROL BOARD                  |                  |          |      |  |
|                                                                                                                                                                                                          |             |         | TOLERANCING PER:  MATERIAL                                                            | COMMENTS: |      |             | SIZE DWG. NO.                  |                  |          | REV  |  |
|                                                                                                                                                                                                          |             |         |                                                                                       |           |      |             |                                |                  |          | IXLV |  |
|                                                                                                                                                                                                          | NEXT ASSY   | USED ON | FINISH                                                                                |           |      |             | $ \mathbf{A} ^{\kappa \sigma}$ | Till 10 Selies s |          |      |  |
| <insert company="" here="" name=""> IS PROHIBITED.</insert>                                                                                                                                              | APPLICATION |         | DO NOT SCALE DRAWING                                                                  |           |      | SCALE: 1:10 | WEIGHT: SHEET                  |                  | T 5 OF 5 |      |  |
| 5                                                                                                                                                                                                        |             | 1       | 3                                                                                     |           | 2    |             |                                |                  | 1        |      |  |