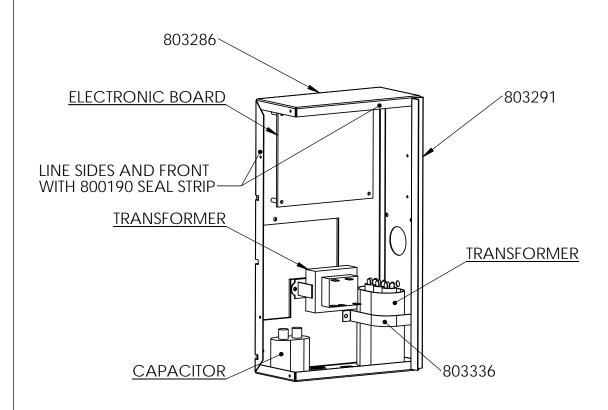

## FRONT COVER IS PART #803288

|                                                                                                                                                                                                          |             |         | T                                                                                     | T         | 1    | 1           | Γ                              |                  |          |      |  |
|----------------------------------------------------------------------------------------------------------------------------------------------------------------------------------------------------------|-------------|---------|---------------------------------------------------------------------------------------|-----------|------|-------------|--------------------------------|------------------|----------|------|--|
|                                                                                                                                                                                                          |             |         | UNLESS OTHERWISE SPECIFIED:                                                           |           | NAME | DATE        |                                |                  |          |      |  |
|                                                                                                                                                                                                          |             |         | DIMENSIONS ARE IN INCHES                                                              | DRAWN     | WW   | 09Apr14     |                                |                  |          |      |  |
| PROPRIETARY AND CONFIDENTIAL  THE INFORMATION CONTAINED IN THIS  DRAWING IS THE SOLE PROPERTY OF  «INSERT COMPANY NAME HERE». ANY  REPRODUCTION IN PART OR AS A WHOLE  WITHOUT THE WRITTEN PERMISSION OF |             | -       | TOLERANCES:<br>FRACTIONAL±                                                            | CHECKED   |      |             | TITLE:                         |                  |          |      |  |
|                                                                                                                                                                                                          |             |         | ANGULAR: MACH ± BEND ± TWO PLACE DECIMAL ± THREE PLACE DECIMAL ±  INTERPRET GEOMETRIC | ENG APPR. |      |             | F                              | ELECTRONIC       |          |      |  |
|                                                                                                                                                                                                          |             |         |                                                                                       | MFG APPR. |      |             |                                |                  |          |      |  |
|                                                                                                                                                                                                          |             |         |                                                                                       | Q.A.      |      |             | CONTROL BOARD                  |                  |          |      |  |
|                                                                                                                                                                                                          |             |         | TOLERANCING PER:  MATERIAL                                                            | COMMENTS: |      |             | SIZE DWG. NO.                  |                  |          | REV  |  |
|                                                                                                                                                                                                          |             |         |                                                                                       |           |      |             |                                |                  |          | IXLV |  |
|                                                                                                                                                                                                          | NEXT ASSY   | USED ON | FINISH                                                                                |           |      |             | $ \mathbf{A} ^{\kappa \sigma}$ | Till 10 Selies s |          |      |  |
| <insert company="" here="" name=""> IS PROHIBITED.</insert>                                                                                                                                              | APPLICATION |         | DO NOT SCALE DRAWING                                                                  |           |      | SCALE: 1:10 | WEIGHT: SHEET                  |                  | T 5 OF 5 |      |  |
| 5                                                                                                                                                                                                        |             | 1       | 3                                                                                     |           | 2    |             |                                |                  | 1        |      |  |