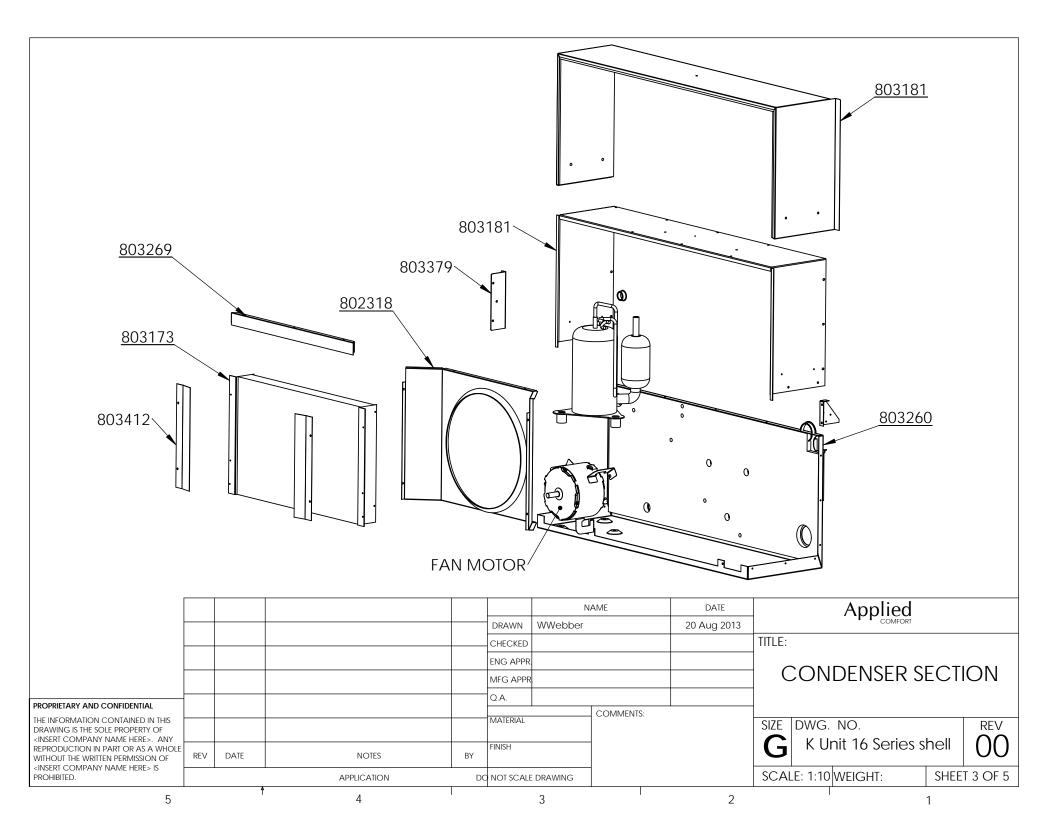

## FRONT COVER IS PART #803288

|                                                                                                                                                                                                          |             |         | T                                                                                     | T         | 1    | 1           | Γ                              |                  |          |      |  |
|----------------------------------------------------------------------------------------------------------------------------------------------------------------------------------------------------------|-------------|---------|---------------------------------------------------------------------------------------|-----------|------|-------------|--------------------------------|------------------|----------|------|--|
|                                                                                                                                                                                                          |             |         | UNLESS OTHERWISE SPECIFIED:                                                           |           | NAME | DATE        |                                |                  |          |      |  |
|                                                                                                                                                                                                          |             |         | DIMENSIONS ARE IN INCHES                                                              | DRAWN     | WW   | 09Apr14     |                                |                  |          |      |  |
| PROPRIETARY AND CONFIDENTIAL  THE INFORMATION CONTAINED IN THIS  DRAWING IS THE SOLE PROPERTY OF  «INSERT COMPANY NAME HERE». ANY  REPRODUCTION IN PART OR AS A WHOLE  WITHOUT THE WRITTEN PERMISSION OF |             | -       | TOLERANCES:<br>FRACTIONAL±                                                            | CHECKED   |      |             | TITLE:                         |                  |          |      |  |
|                                                                                                                                                                                                          |             |         | ANGULAR: MACH ± BEND ± TWO PLACE DECIMAL ± THREE PLACE DECIMAL ±  INTERPRET GEOMETRIC | ENG APPR. |      |             | F                              | ELECTRONIC       |          |      |  |
|                                                                                                                                                                                                          |             |         |                                                                                       | MFG APPR. |      |             |                                |                  |          |      |  |
|                                                                                                                                                                                                          |             |         |                                                                                       | Q.A.      |      |             | CONTROL BOARD                  |                  |          |      |  |
|                                                                                                                                                                                                          |             |         | TOLERANCING PER:  MATERIAL                                                            | COMMENTS: |      |             | SIZE DWG. NO.                  |                  |          | REV  |  |
|                                                                                                                                                                                                          |             |         |                                                                                       |           |      |             |                                |                  |          | IXLV |  |
|                                                                                                                                                                                                          | NEXT ASSY   | USED ON | FINISH                                                                                |           |      |             | $ \mathbf{A} ^{\kappa \sigma}$ | Till 10 Selies s |          |      |  |
| <insert company="" here="" name=""> IS PROHIBITED.</insert>                                                                                                                                              | APPLICATION |         | DO NOT SCALE DRAWING                                                                  |           |      | SCALE: 1:10 | WEIGHT: SHEET                  |                  | T 5 OF 5 |      |  |
| 5                                                                                                                                                                                                        |             | 1       | 3                                                                                     |           | 2    |             |                                |                  | 1        |      |  |